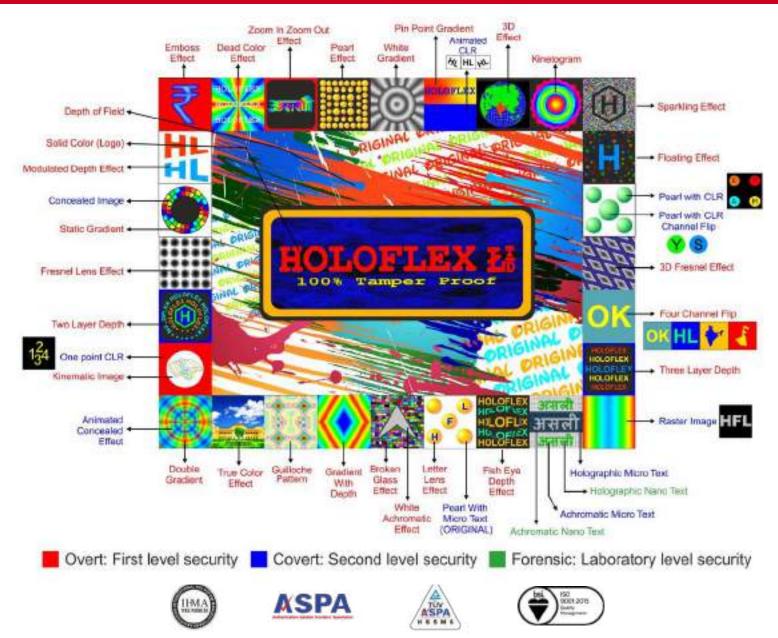

## Security Hologram

• **Tamper Evident:** Once affixed to substrate, cannot be removed intact. Any attempt to peel the label will destroy the hologram

• Variable Information: Any alpha-numeric variable information can be marked on a hologram label

 Flexible Application: Holographic Label can be applied to substrate manually or by machine