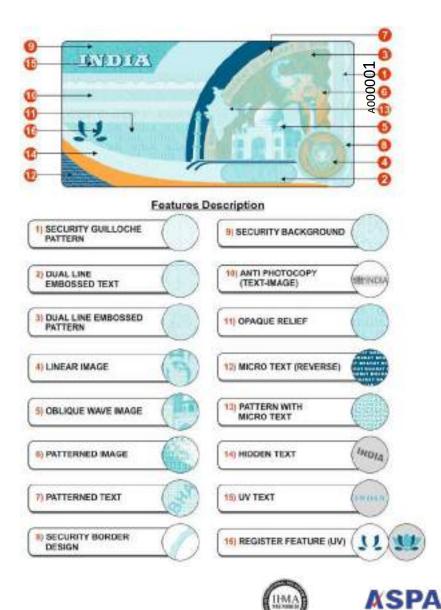

## Security Hologram

• **Tamper Evident:** Once affixed to substrate, cannot be removed intact. Any attempt to peel the label will destroy the hologram

• Variable Information: Any alpha-numeric variable information can be marked on a hologram label

 Flexible Application: Holographic Label can be applied to substrate manually or by machine