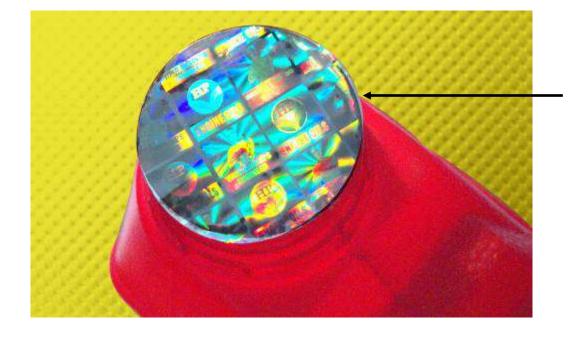

### Security Hologram

**Hologram in Sheet Form** 

**Hologram in Reel Form** 

## Security Hologram

• **Tamper Evident:** Once affixed to substrate, cannot be removed intact. Any attempt to peel the label will destroy the hologram

• Variable Information: Any alpha-numeric variable information can be marked on a hologram label

 Flexible Application: Holographic Label can be applied to substrate manually or by machine

### Security Holograms