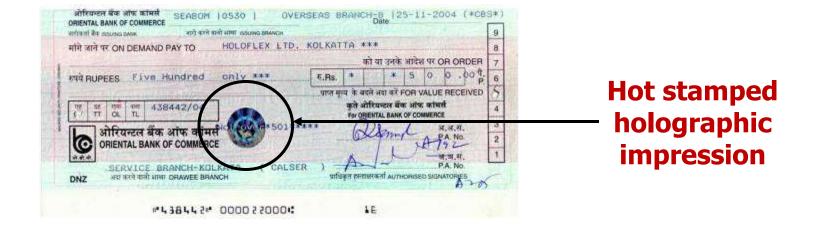

## Security Hologram

• **Tamper Evident:** Once affixed to substrate, cannot be removed intact. Any attempt to peel the label will destroy the hologram

• Variable Information: Any alpha-numeric variable information can be marked on a hologram label