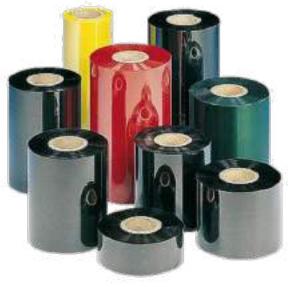

## Thermal Transfer Ribbon

- Provide Thermal Transfer Ribbons for printing Thermal Labels, Barcode Labels
- Product Range:
  - ✓ Wax, Wax-Resin, Resin, Wash Care and Near-Edge Ribbons, Security Ribbons
  - $\checkmark\,$  RED, GREEN, BLUE and WHITE Colour ribbons available for Wax & Wax-Resin
  - ✓ High Density Printing, High Abrasion Resistance