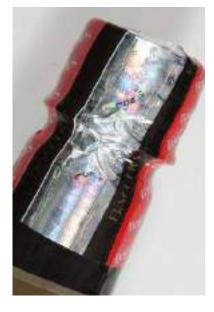

## Security Hologram

• **Tamper Evident:** Once affixed to substrate, cannot be removed intact. Any attempt to peel the label will destroy the hologram

• Variable Information: Any alpha-numeric variable information can be marked on a hologram label

 Flexible Application: Holographic Label can be applied to substrate manually or by machine