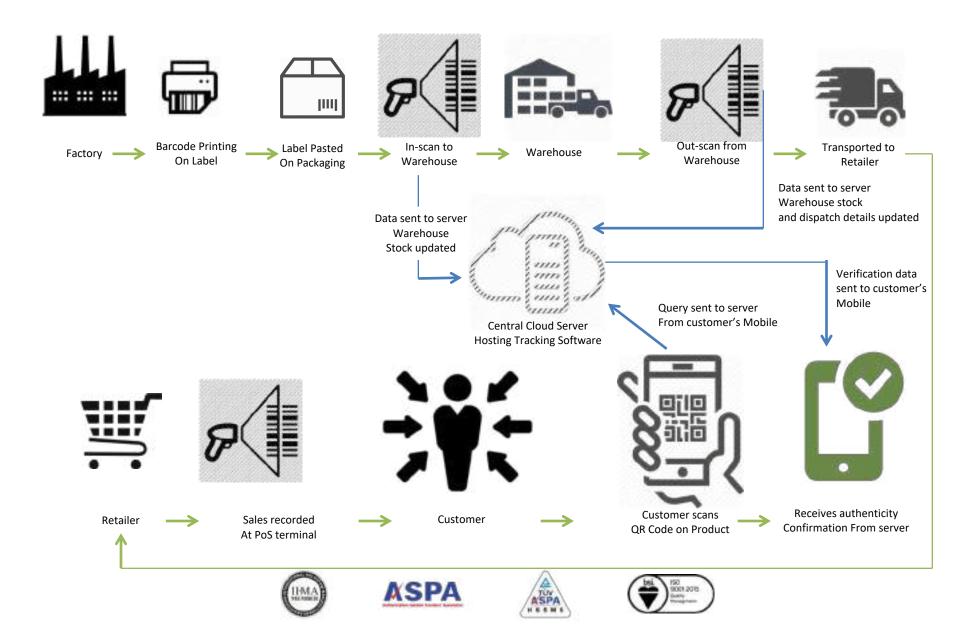

### Track & Trace Secure Solution

### Introduction

- One of the oldest hologram manufacturing companies in India, established in 1991
- Employee Strength : 100
- Certifications:
  - ISO 9001:2008
  - ISO 14001:2004
  - TUV:HoMAI Hologram Safety & Security Management Standard (HSSMS) Secure Manufacturing Systems
  - OHSAS 18001:2007
- Member of International Holograms Manufacturers Association (IHMA)
- A leader of technology with several firsts to our credit in the Indian market
  - Variable information on holograms
  - Security ink integration with holograms
  - Created several new applications for holograms

## Security Hologram

• **Tamper Evident:** Once affixed to substrate, cannot be removed intact. Any attempt to peel the label will destroy the hologram

• Variable Information: Any alpha-numeric variable information can be marked on a hologram label

 Flexible Application: Holographic Label can be applied to substrate manually or by machine