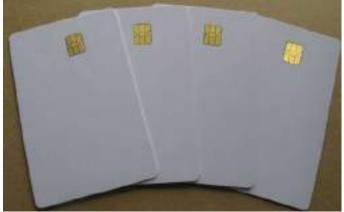

## AIDC TECHNOLOGIES

- AIDC or Automatic Identification & Data Capture refers to the methods of automatically identifying objects, collecting data about them, and entering that data directly into computer systems (i.e., without human involvement or with minimum human involvement). Technologies typically considered as part of AIDC includes –
- Barcode
- Radio Frequency Identification (RFID)
- Smart Cards & ID Card printing Solutions
- Biometrics like Finger-print, Iris scan

## Photo ID & Smart Card

- 'On Spot Issuance of Photo ID card / Loyalty Card' with personalized data, Photograph, signature & other information
- Smart Card Solutions using Contact or Contactless, SCOSTA cards or non-SCOSTA cards
- Total solution including capture of image & data, Card personalization and accessories
- Card Solution for Corporates, Healthcare Industry, Clubs etc.