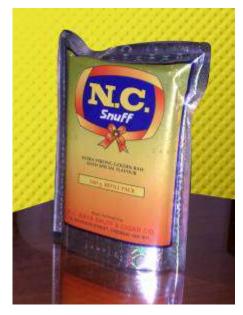

## Security Hologram

• **Tamper Evident:** Once affixed to substrate, cannot be removed intact. Any attempt to peel the label will destroy the hologram

• Variable Information: Any alpha-numeric variable information can be marked on a hologram label