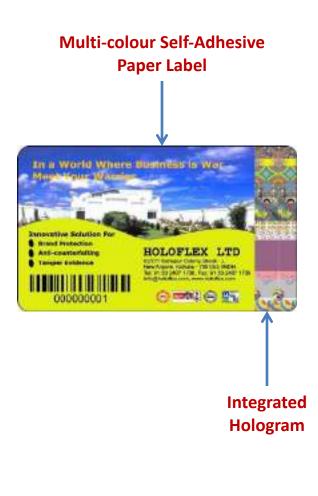

## Self Adhesive Labels

- Widely on packaging or product. Delivered in prepunched, die-cut form - plain or multi-coloured it is suited to any kind of industry.
- Our in-house Flexographic press can deliver any design with perfect colour match using Pantone ® technology
- Our strategic alliance with various OEMs enable us to deliver the right hardware for printing variable information on these labels right at the customer place or at the PoS and even supply the consumables.
- Last but not the least is our age-old competency in integration of holographic security in a otherwise unsecured paper label which makes such labels a better value proposition by means of brand confidence and brand recall

### Self Adhesive Labels

- Value Addition: Integration of hologram in a standard self-adhesive label increases the security quotient by many folds. A self-adsesive label can then serve two purposes firstly that of identification and and secondly that of authentication
- Availability of thermal printing equipment and consumables directly from the same procurement point as the self-adhesive labels provides immense logistics benefits to clients by means of more effective inventory management

## SELF-ADHESIVE LABELS

- Value Addition: we integrate the following properties in a self-adhesive label in any combination:
- Branding (multi colour pre-printing)
- Integrated customised Hologram (security, authenticity, aesthetics)
- Tamper evident features
- Barcode printing (both 1D & 2D barcodes)
- On demand Variable Information Printing