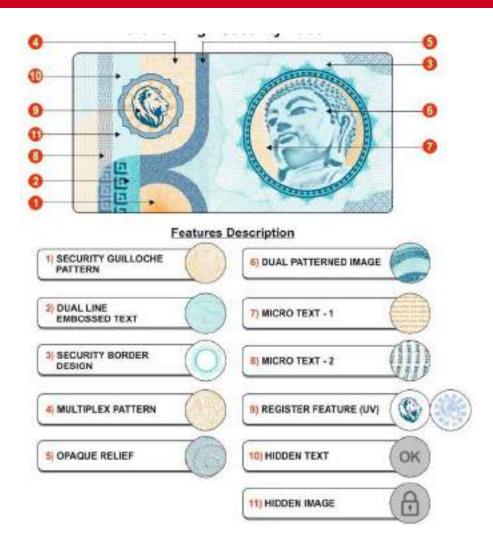

## Security Hologram

• **Tamper Evident:** Once affixed to substrate, cannot be removed intact. Any attempt to peel the label will destroy the hologram

• Variable Information: Any alpha-numeric variable information can be marked on a hologram label

 Flexible Application: Holographic Label can be applied to substrate manually or by machine