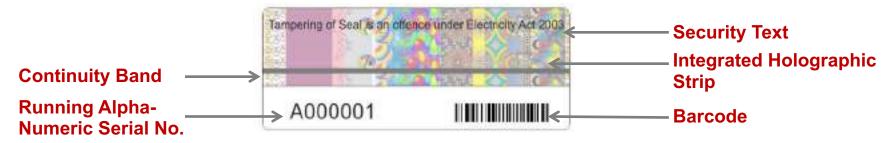

## Security Hologram

• **Tamper Evident:** Once affixed to substrate, cannot be removed intact. Any attempt to peel the label will destroy the hologram

• Variable Information: Any alpha-numeric variable information can be marked on a hologram label

 Flexible Application: Holographic Label can be applied to substrate manually or by machine