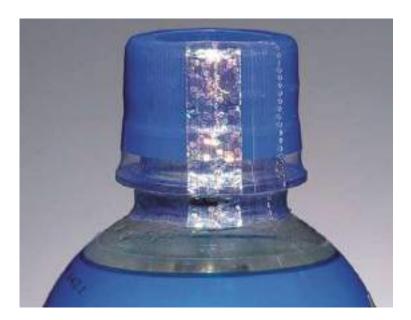

## Security Hologram

• **Tamper Evident:** Once affixed to substrate, cannot be removed intact. Any attempt to peel the label will destroy the hologram

• Variable Information: Any alpha-numeric variable information can be marked on a hologram label

 Flexible Application: Holographic Label can be applied to substrate manually or by machine