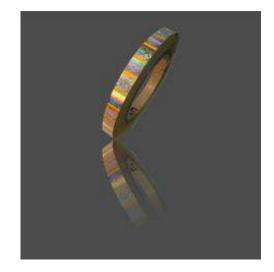

### Security Hologram

**Hologram in Sheet Form** 

**Hologram in Reel Form** 

## Security Hologram

• **Tamper Evident:** Once affixed to substrate, cannot be removed intact. Any attempt to peel the label will destroy the hologram

• Variable Information: Any alpha-numeric variable information can be marked on a hologram label

 Flexible Application: Holographic Label can be applied to substrate manually or by machine

### Security Holograms