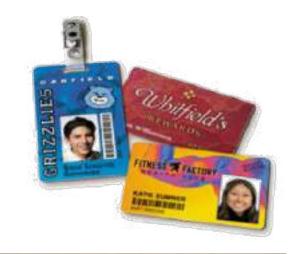

## Photo ID & Smart Card

- 'On Spot Issuance of Photo ID card / Loyalty Card' with personalized data, Photograph, signature & other information
- Smart Card Solutions using Contact or Contactless, SCOSTA cards or non-SCOSTA cards
- Total solution including capture of image & data, Card personalization and accessories
- Card Solution for Corporates, Healthcare Industry, Clubs etc.