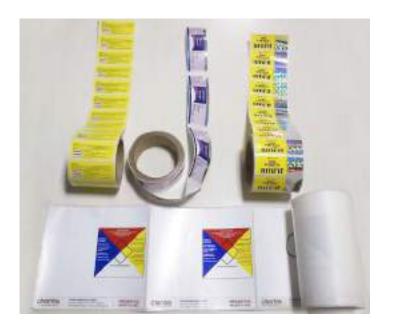

### Security Hologram

**Hologram in Sheet Form** 

**Hologram in Reel Form** 

## Security Hologram

• **Tamper Evident:** Once affixed to substrate, cannot be removed intact. Any attempt to peel the label will destroy the hologram

• Variable Information: Any alpha-numeric variable information can be marked on a hologram label

 Flexible Application: Holographic Label can be applied to substrate manually or by machine